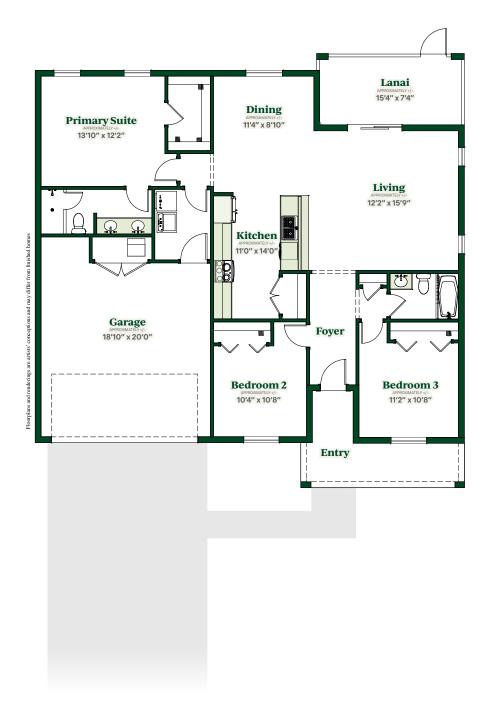

2-Car Garage | Concrete Construction



TheVillages

Designer Home SERIES

# Interior

- Central Air Conditioning and Heat
- Water Heater
- Smoke Detection System
- · Wiring for Data and Cable
- Ceiling Fans in Select Rooms
- Rocker Switches
- Interior Light Fixtures
- Wood Cabinetry
- Interior Doors

### Kitchen

- Stainless Steel Appliances: Refrigerator, Range, Microwave Over Range, and Dishwasher
- Garbage Disposal
- Double Bowl Sink with Faucet
- Wood Cabinets

#### Bath

- Bathtubs, Sinks and Toilets
- Faucets and Shower Accessories
- Ceramic Tile Shower Primary Bath
- Ceramic Tile Tub Wall Surround -Guest Bath
- Towel Bars and Tissue Holders
- Bath Exhaust Fans

#### Structural

 Concrete Construction with Painted Cementitious Finish and Interior Foam Board Insulation

### Exterior

- Architectural Shingles
- R-38 Ceili