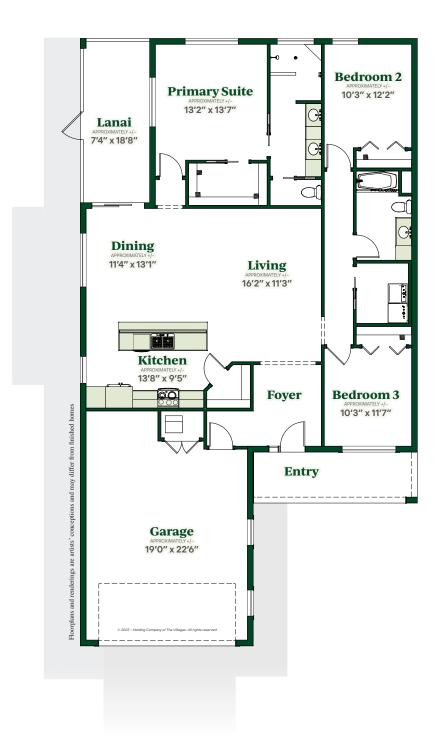

3 Beds | 2 Baths | 2470 Total Sq. Ft. | 1675 Living Sq. Ft. 2-Car Garage | Concrete Construction