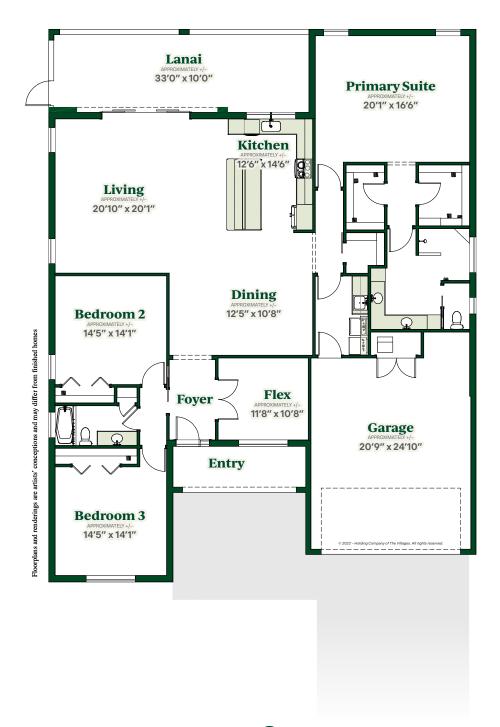

2-Car Garage | Concrete Construction



TheVillages

Premier Home SERIES

## Interior

- Central Air Conditioning and Heat
- Water Heater
- Smoke Detection System
- Wiring for Data and Cable
- Ceiling Fans in Select Rooms
- Laundry Tub with Faucet
- Rocker Switches
- Interior Light Fixtures
- Wood Cabinetry
- Interior Doors

### Kitchen

- Stainless Steel Appliances: Refrigerator, Range, Microwave Over Range, and Dishwasher
- Garbage Disposal
- Double Bowl Sink with Faucet
- Wood Cabinets

#### Bath

- Bathtubs, Sinks and Toilets
- Faucets and Shower Accessories
- Ceramic Tile Shower Primary Bath
- Ceramic Tile Tub Wall Surround -Guest Bath
- Towel Bars and Tissue Holders
- Bath Exhaust Fans

### Structural

 Concrete Construction with Painted Cementitious Finish and Interior Foam Board Insulation

#### Exterior

- Architectur