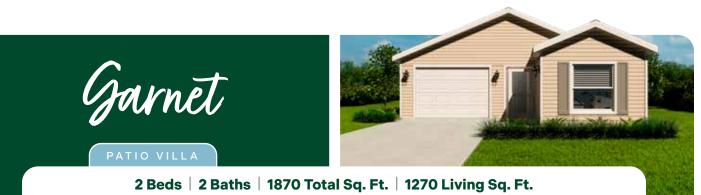

1-Car + Golf Car Garage | Frame Construction



TheVillages

Patis Villa SERIES

# Interior

- · Central Air Conditioning and Heat
- Water Heater
- Smoke Detection System
- Wiring for Data and Cable
- Ceiling Fan Outlets in Selected Rooms
- Interior Light Fixtures
- Lighting and Fans
- Laundry Tub with Faucet
- Single Pole Switches
- Wood Cabinetry
- Interior Doors

## **Kitchen**

- Stainless Steel Appliances: Refrigerator, Range, Microwave Over Range, and Dishwasher
- Garbage Disposal
- Double Bowl Sink with Faucet
- Wood Cabinets

#### Bath

- Bathtubs, Sinks, and Toilets
- Faucets and Shower Accessories
- Molded Tubs and Showers
- **Towel Bars and Tissue Holders**
- Bath Exhaust Fans

### Structural

- Frame Construction with Vinyl Siding
- House Wrap and R-11 Wall Insulation

# **Ex