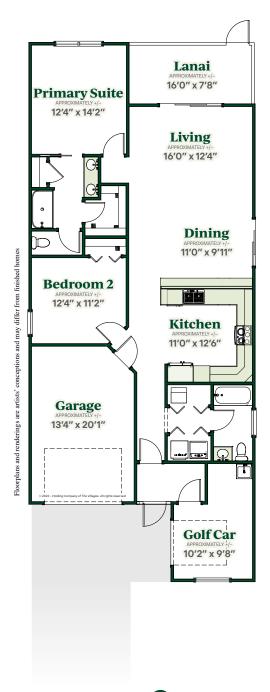

1-Car + Golf Car Garage | Frame Construction



TheVillages

Patis Villa SERIES

# Interior

- · Central Air Conditioning and Heat
- Water Heater
- Smoke Detection System
- Wiring for Data and Cable
- Ceiling Fan Outlets in Selected Rooms
- Interior Light Fixtures
- Lighting and Fans
- Laundry Tub with Faucet
- Single Pole Switches
- Wood Cabinetry
- Interior Doors

## **Kitchen**

- Stainless Steel Appliances: Refrigerator, Range, Microwave Over Range, and Dishwasher
- Garbage Disposal
- Double Bowl Sink with Faucet
- Wood Cabinets

#### Bath

- Bathtubs, Sinks, and Toilets
- Faucets and Shower Accessories
- Molded Tubs and Showers
- **Towel Bars and Tissue Holders**
- Bath Exhaust Fans

### Structural

- Frame Construction with Vinyl Siding
- House Wrap and R-11 Wall Insulation

# **Exterior**

- Architectural Shingles
- R-38 Ceilin