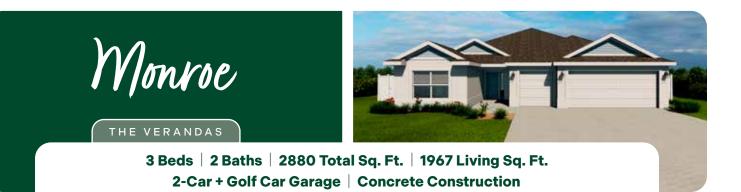

TheVillages

The Verandas SERIES

# Interior

- Central Air Conditioning and Heat
- Water Heater
- Smoke Detection System
- Wiring for Data and Cable
- Ceiling Fans in Select Rooms
- Laundry Tub with Faucet
- Rocker Switches
- Interior Light Fixtures
- Wood Cabinetry
- Interior Doors

# Kitchen

- Stainless Steel Appliances: Refrigerator, Range, Microwave Over Range, and Dishwasher
- Garbage Disposal
- Double Bowl Sink with Faucet
- Wood Cabinets

#### Bath

- Bathtubs, Sinks and Toilets
- Faucets and Shower Accessories
- Ceramic Tile Shower Primary Bath
- Ceramic Tile Tub Wall Surround -Guest Bath
- Towel Bars and Tissue Holders
- Bath Exhaust Fans

### **Structural**

 Concrete Construction with Painted Cementitious Finish and Interior Foam Board Insulation

### Exterior

- Architect