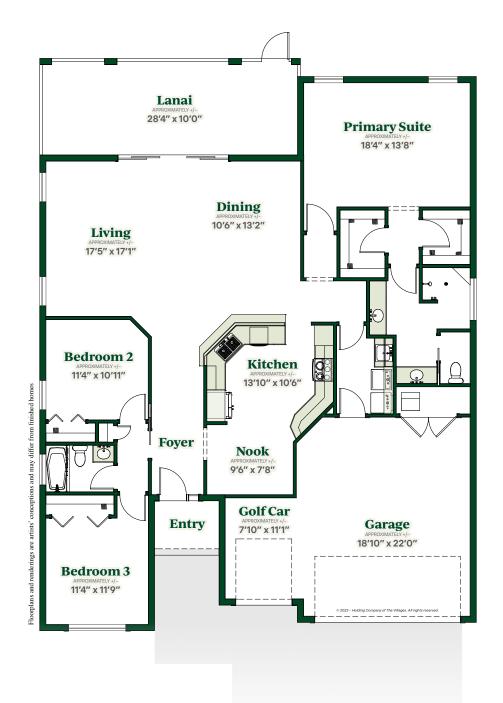

TheVillages

The Verandas SERIES

# Interior

- Central Air Conditioning and Heat
- Water Heater
- Smoke Detection System
- Wiring for Data and Cable
- Ceiling Fans in Select Rooms
- Laundry Tub with Faucet
- Rocker Switches
- Interior Light Fixtures
- Wood Cabinetry
- Interior Doors

# Kitchen

- Stainless Steel Appliances: Refrigerator, Range, Microwave Over Range, and Dishwasher
- Garbage Disposal
- Double Bowl Sink with Faucet
- Wood Cabinets

#### Bath

- Bathtubs, Sinks and Toilets
- Faucets and Shower Accessories
- Ceramic Tile Shower Primary Bath
- Ceramic Tile Tub Wall Surround -Guest Bath
- Towel Bars and Tissue Holders
- Bath Exhaust Fans

### **Structural**

 Concrete Construction with Painted Cementitious Finish and Interior Foam Board Insulation

### Exterior

- Architectur