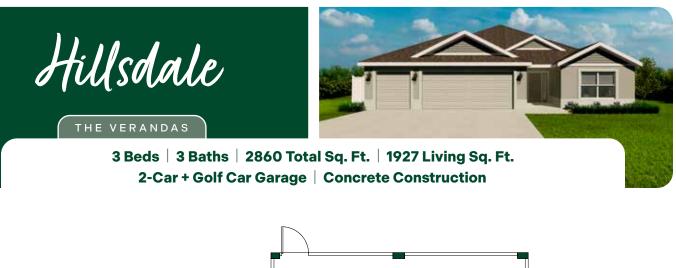

TheVillages

The Verandas SERIES

# Interior

- Central Air Conditioning and Heat
- Water Heater
- Smoke Detection System
- Wiring for Data and Cable
- Ceiling Fans in Select Rooms
- Laundry Tub with Faucet
- Rocker Switches
- Interior Light Fixtures
- Wood Cabinetry
- Interior Doors

# Kitchen

- Stainless Steel Appliances: Refrigerator, Range, Microwave Over Range, and Dishwasher
- Garbage Disposal
- Double Bowl Sink with Faucet
- Wood Cabinets

#### Bath

- Bathtubs, Sinks and Toilets
- Faucets and Shower Accessories
- Ceramic Tile Shower Primary Bath
- Ceramic Tile Tub Wall Surround -Guest Bath
- Towel Bars and Tissue Holders
- Bath Exhaust Fans

### **Structural**

 Concrete Construction with Painted Cementitious Finish and Interior Foam Board Insulation

### Exterior

- Architect