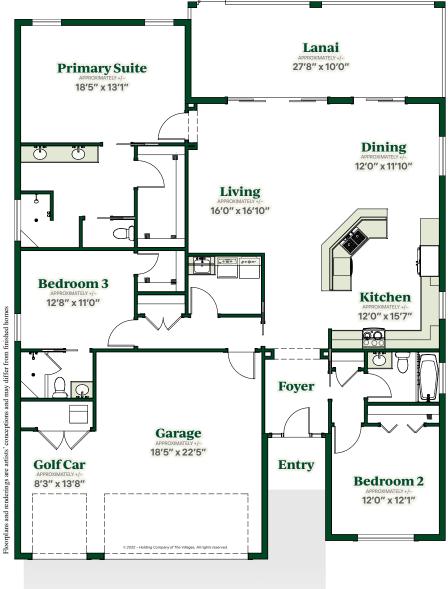

TheVillages

The Verandas SERIES

# Interior

- Central Air Conditioning and Heat
- Water Heater
- Smoke Detection System
- Wiring for Data and Cable
- Ceiling Fans in Select Rooms
- Laundry Tub with Faucet
- Rocker Switches
- Interior Light Fixtures
- Wood Cabinetry
- Interior Doors

# Kitchen

- Stainless Steel Appliances: Refrigerator, Range, Microwave Over Range, and Dishwasher
- Garbage Disposal
- Double Bowl Sink with Faucet
- Wood Cabinets

#### Bath

- Bathtubs, Sinks and Toilets
- Faucets and Shower Accessories
- Ceramic Tile Shower Primary Bath
- Ceramic Tile Tub Wall Surround -Guest Bath
- Towel Bars and Tissue Holders
- Bath Exhaust Fans

### **Structural**

 Concrete Construction with Painted Cementitious Finish and Interior Foam Board Insulation

### Exterior

- Architectur