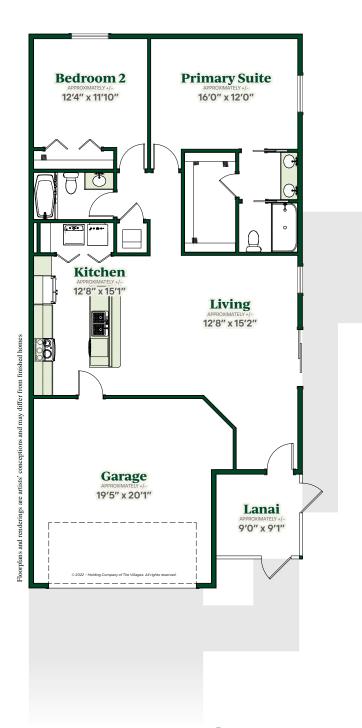

2 Beds | 2 Baths | 1730 Total Sq. Ft. | 1220 Living Sq. Ft. 2-Car Garage | Frame Construction

TheVillages

Patis Villa SERIES