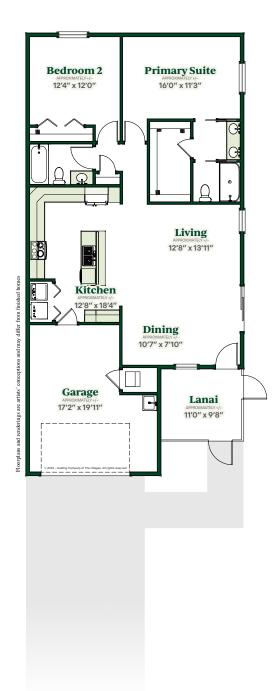

2 Beds | 2 Baths | 1708 Total Sq. Ft. | 1257 Living Sq. Ft. 1.5-Car Garage | Frame Construction

The Villages

Patis Villa SERIES