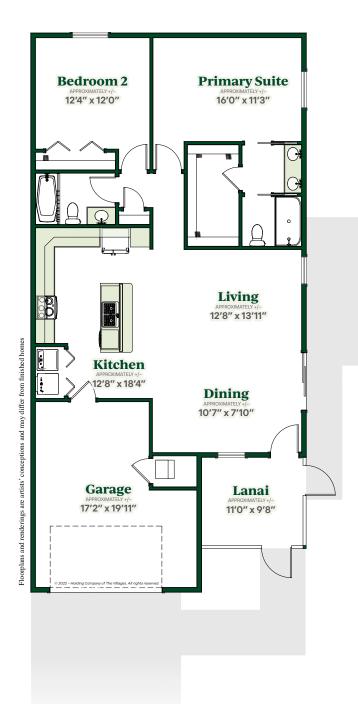

2 Beds | 2 Baths | 1708 Total Sq. Ft. | 1257 Living Sq. Ft. 1.5-Car Garage | Frame Construction

TheVillages

Patis Villa SERIES