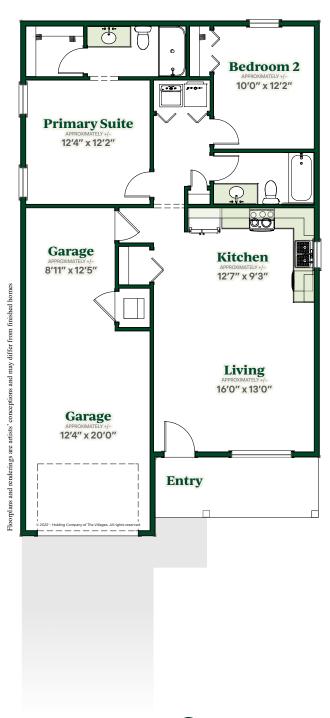

2 Beds | 2 Baths | 1463 Total Sq. Ft. | 974 Living Sq. Ft. 1-Car + Golf Car Garage | Frame Construction