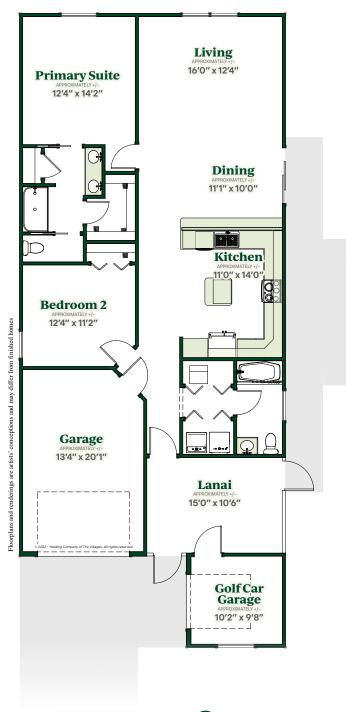

PATIO VILLA

2 Beds | 2 Baths | 1870 Total Sq. Ft. | 1314 Living Sq. Ft. 1-Car + Golf Car Garage | Frame Construction