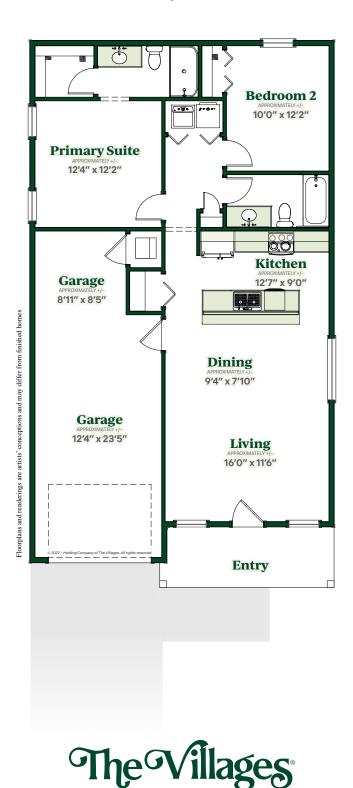

2 Beds | 2 Baths | 1522 Total Sq. Ft. | 1042 Living Sq. Ft. 1-Car + Golf Car Garage | Frame Construction

Patis Villa SERIES