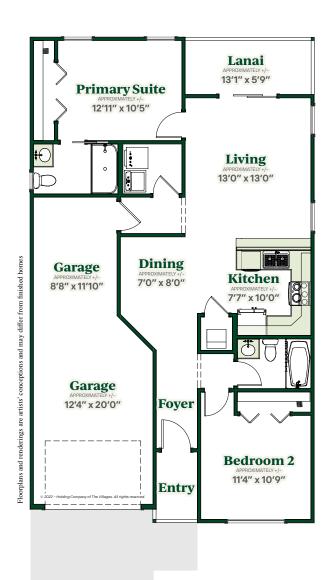

2 Beds | 2 Baths | 1460 Total Sq. Ft. | 987 Living Sq. Ft. 1-Car + Golf Car Garage | Frame Construction