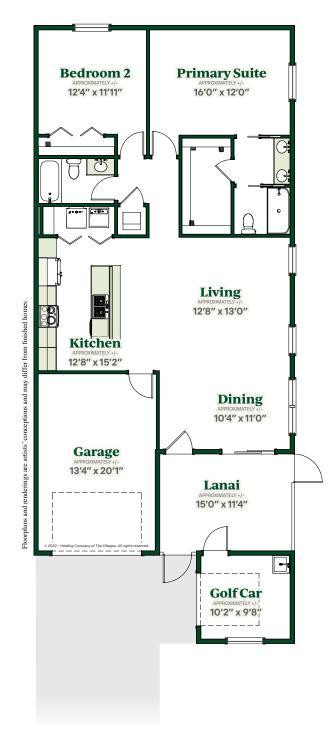

2 Beds | 2 Baths | 1866 Total Sq. Ft. | 1295 Living Sq. Ft. 1-Car + Golf Car Garage | Frame Construction

TheVillages

Patis Villa SERIES