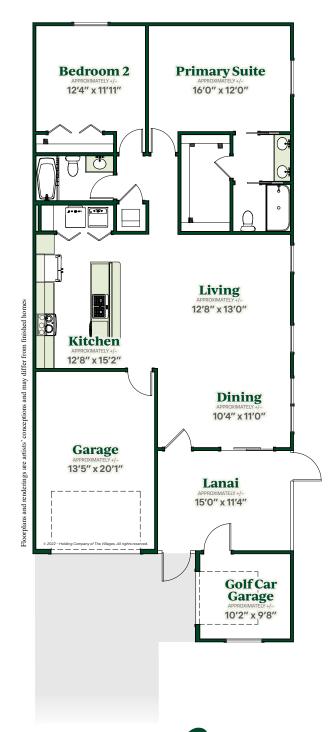

2 Beds | 2 Baths | 1870 Total Sq. Ft. | 1295 Living Sq. Ft. 1-Car + Golf Car Garage | Frame Construction

The Villages

Patis Villa SERIES