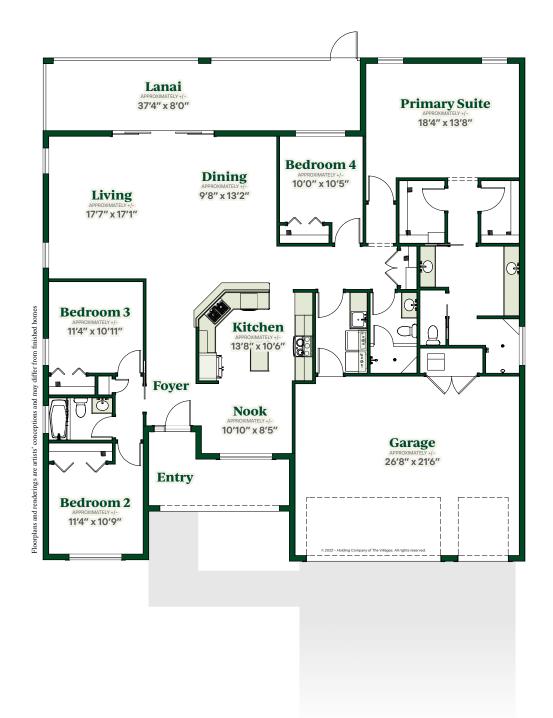

2-Car + Golf Car Garage | Concrete Construction

TheVillages

Designer Home SERIES