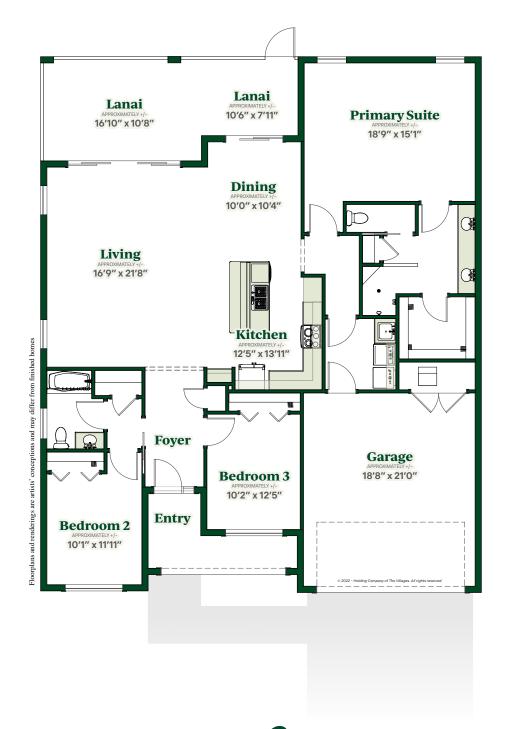

2-Car Garage | Concrete Construction



TheVillages

Designer Home SERIES

## Interior

- Central Air Conditioning and Heat
- Water Heater
- Smoke Detection System
- Wiring for Data and Cable
- Ceiling Fans in Select Rooms
- Laundry Tub with Faucet
- Rocker Switches
- Interior Light Fixtures
- Wood Cabinetry
- Interior Doors

### Kitchen

- Stainless Steel Appliances: Refrigerator, Range, Microwave Over Range, and Dishwasher
- Garbage Disposal
- Double Bowl Sink with Faucet
- Wood Cabinets

#### Bath

- Bathtubs, Sinks and Toilets
- Faucets and Shower Accessories
- Ceramic Tile Shower Primary Bath
- Ceramic Tile Tub Wall Surround -Guest Bath
- Towel Bars and Tissue Holders
- Bath Exhaust Fans

### Structural

 Concrete Construction with Painted Cementitious Finish and Interior Foam Board Insulation

#### Exterior

- Architectu