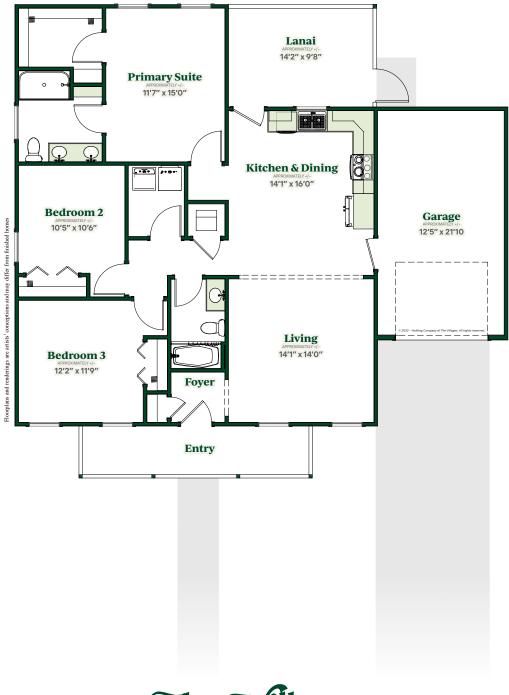

3 Beds | 2 Baths | 1847 Total Sq. Ft. | 1300 Living Sq. Ft. 1-Car Garage | Frame Construction

TheVillages

Cottage Home SERIES