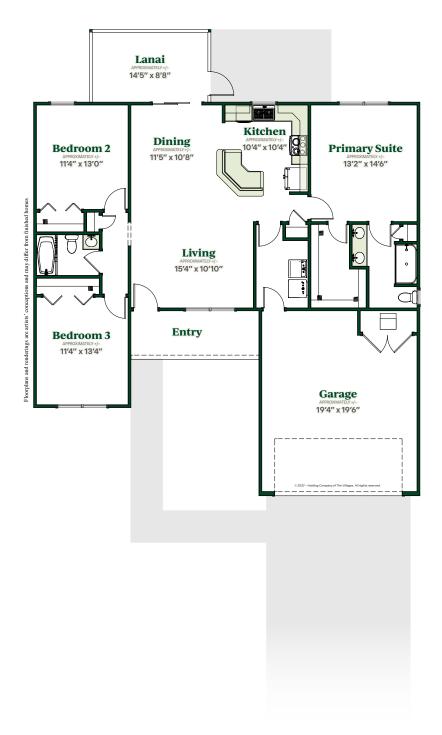

COTTAGE HOME

3 Beds | 2 Baths | 1987 Total Sq. Ft. | 1392 Living Sq. Ft. 2-Car Garage | Frame Construction