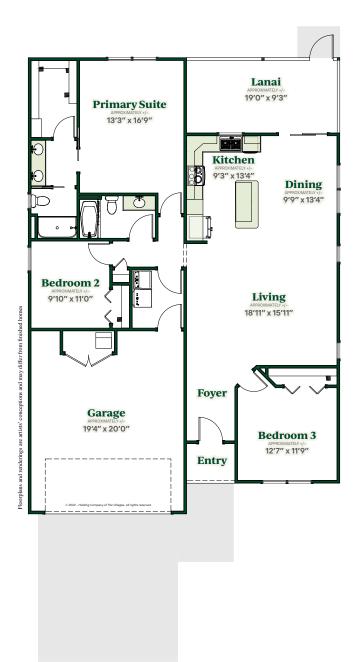

3 Beds | 2 Baths | 2204 Total Sq. Ft. | 1525 Living Sq. Ft. 2-Car Garage | Frame Construction

TheVillages

Cottage Home SERIES