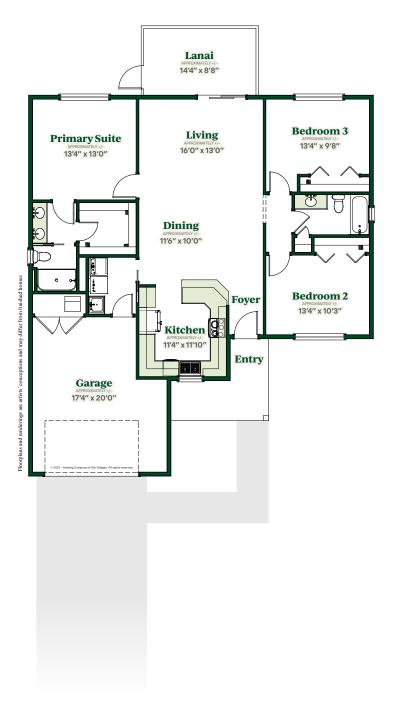

## Sandpiper

COTTAGE HOME

3 Beds | 2 Baths | 1946 Total Sq. Ft. | 1370 Living Sq. Ft. 1.5-Car Garage | Frame Construction