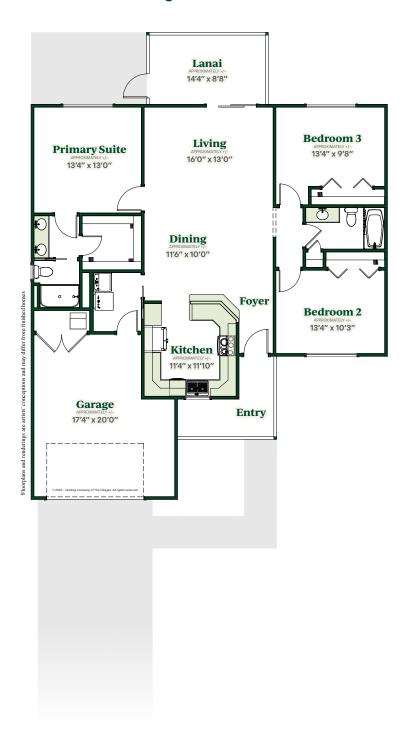

## Sandpiper

COTTAGE HOME

3 Beds | 2 Baths | 1946 Total Sq. Ft. | 1370 Living Sq. Ft. 1.5-Car Garage | Frame Construction