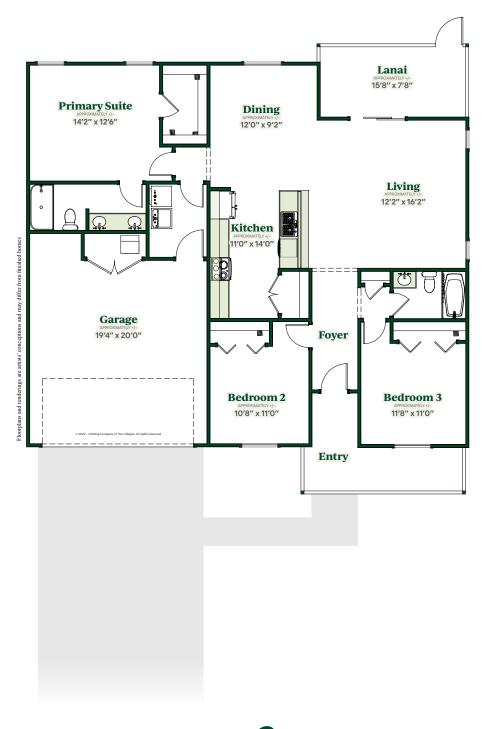

2-Car Garage | Frame Construction



TheVillages

Cottage Home SERIES

# Interior

- Central Air Conditioning and Heat
- Water Heater
- Smoke Detection System
- · Wiring for Data and Cable
- Ceiling Fan Outlets in Selected Rooms
- Interior Light Fixtures
- Single Pole Switches
- Lighting and Fans
- Interior Doors
- Wood Cabinetry

# Kitchen

- Stainless Steel Appliances: Refrigerator, Range, Microwave Over Range, and Dishwasher
- Garbage Disposal
- Wood Cabinets
- Double Bowl Sink with Faucet

### Bath

- Bathtubs, Sinks, and Toilets
- Faucets and Shower Accessories
- Molded Tubs and Showers
- Towel Bars and Tissue Holders
- Bath Exhaust Fans

### Structural

- · Frame Construction with Vinyl Siding
- House Wrap and R-11 Wall Insulation

#### **Exterior**

- Architectural Shingles
- R-38 Ceiling Insulation
- Insulated Windo