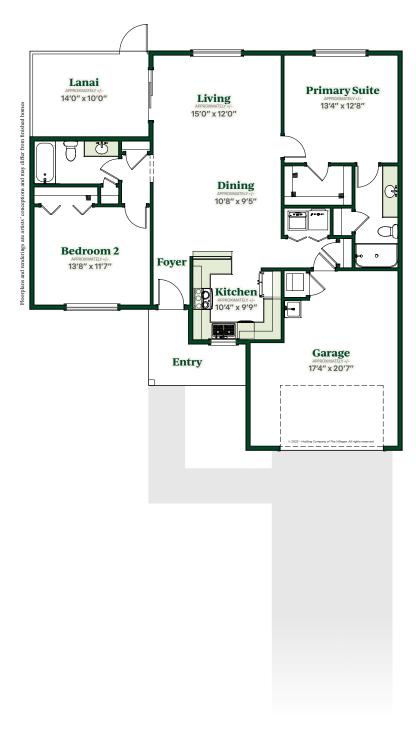

# Paradise Found

COTTAGE HOME

2 Beds | 2 Baths | 1702 Total Sq. Ft. | 1143 Living Sq. Ft. 1.5-Car Garage | Frame Construction