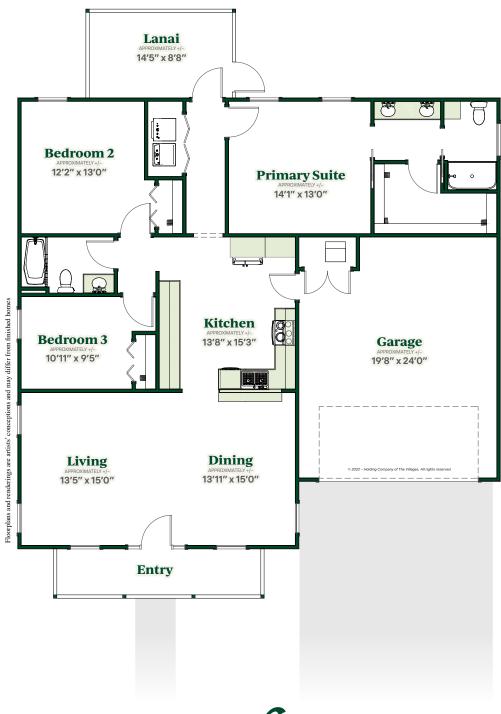

## Hidden Cove

COTTAGE HOME

3 Beds | 2 Baths | 2254 Total Sq. Ft. | 1524 Living Sq. Ft. 2-Car Garage | Frame Construction

The Villages