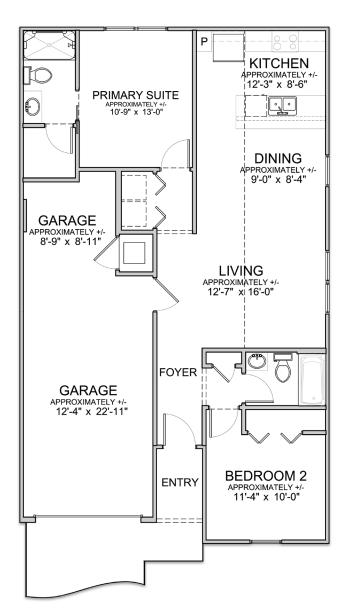

# Retreat

#### PATIO VILLA

- Modern Interior Design
- Open Floorplan
- 1-Car + Golf Car Garage
- Covered Entry

- 2 bedrooms
- 2 bathrooms
- 1403 total square feet
- 974 living square feet

Frame Construction