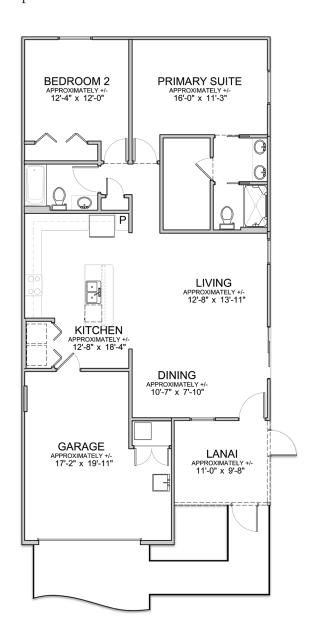

# PATIO VILLA

- Modern Interior Design
- Screened Lanai
- 1.5-Car Garage
- Open Floorplan

- 2 bedrooms
- 2 bathrooms
- 1708 total square feet
- 1257 living square feet

Frame Construction