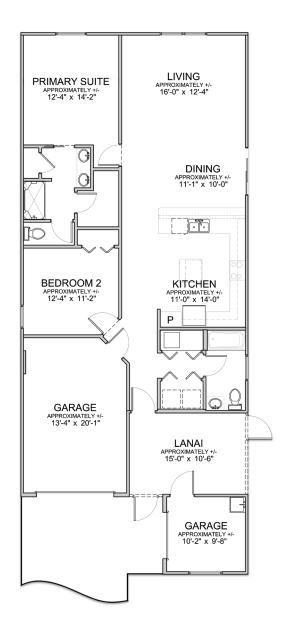

# Moonstone

### PATIO VILLA

- Modern Interior Design
- 1-Car + Golf-Car Garage
- Screened Lanai
- Open Floorplan

- 2 bedrooms
- 2 bathrooms
- 1870 total square feet
- 1314 living square feet

Frame Construction